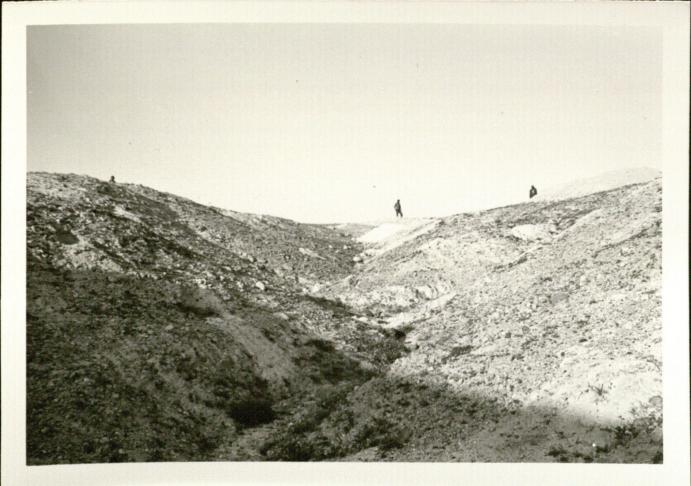

Below you will find a brief description of the photographs. Most of them correspond to those published in articles and so for further information see Archaeology 19 (1966) pp. 104-111 and BASOR 189 (Feb. 1968) pp. 12-41.

Cordially,

Nancy L. Lapp.

NLL/tat

01.36 general view of cemetery 38.68 A 81 S chamber and bone pile 07.25 A 21 charnel house 39.2 A 76 chamber looking East 38.54 A 76 shaft looking East 39.12 A 76 chamber looking East 38.67 A 76 W toward West blocking 44.26 A 53 looking East