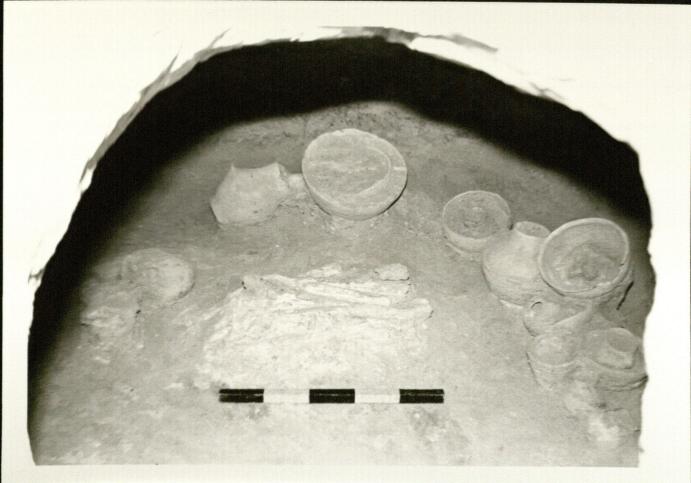

Below you will find a brief description of the photographs. Most of them correspond to those published in articles and so for further information see Archaeology 19 (1966) pp. 104-111 and BASOR 189 (Feb. 1968) pp. 12-41.

Cordially,

Nancy L. Lapp.

NLL/tat

01.36 general view of cemetery 38.68 A 81 S chamber and bone pile 07.25 A 21 charnel house 39.2 A 76 chamber looking East 38.54 A 76 shaft looking East 39.12 A 76 chamber looking East 38.67 A 76 W toward West blocking 44.26 A 53 looking East