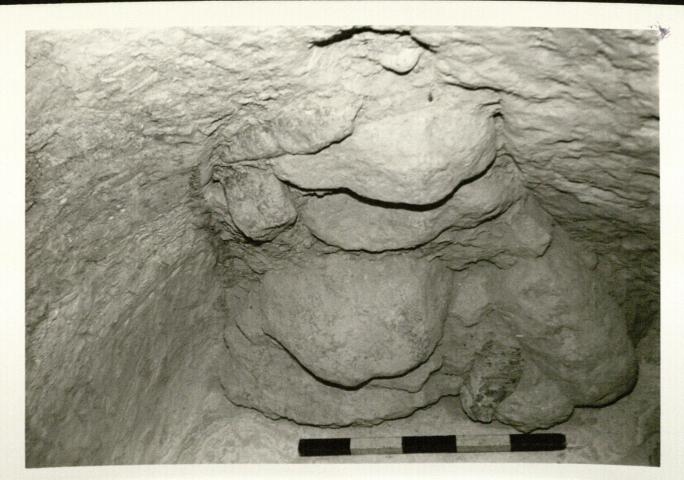

Below you will find a brief description of the photographs. Most of them correspond to those published in articles and so for further information see Archaeology 19 (1966) pp. 104-111 and BASOR 189 (Feb. 1968) pp. 12-41.

Cordially,

Nancy L. Lapp.

NLL/tat

01.36 general view of cemetery 38.68 A 81 S chamber and bone pile 07.25 A 21 charnel house 39.2 A 76 chamber looking East 38.54 A 76 shaft looking East 39.12 A 76 chamber looking East 38.67 A 76 W toward West blocking 44.26 A 53 looking East