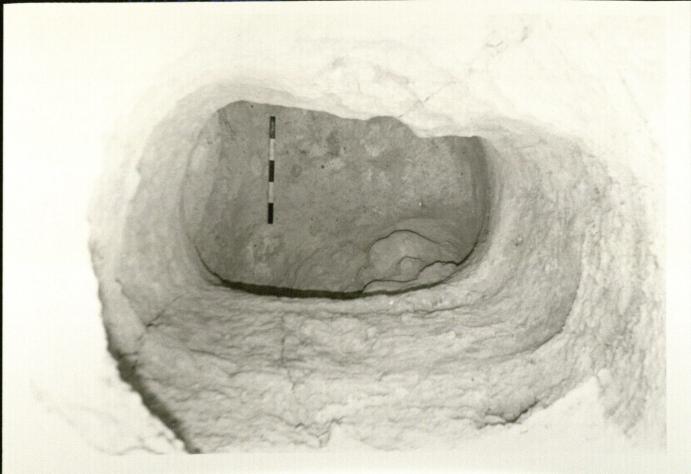

Below you will find a brief description of the photographs. Most of them correspond to those published in articles and so for further information see Archaeology 19 (1966) pp. 104-111 and BASOR 189 (Feb. 1968) pp. 12-41.

Cordially,

Nancy L. Lapp.

NLL/tat

01.36 general view of cemetery 38.68 A 81 S chamber and bone pile 07.25 A 21 charnel house 39.2 A 76 chamber looking East 38.54 A 76 shaft looking East 39.12 A 76 chamber looking East 38.67 A 76 W toward West blocking 44.26 A 53 looking East