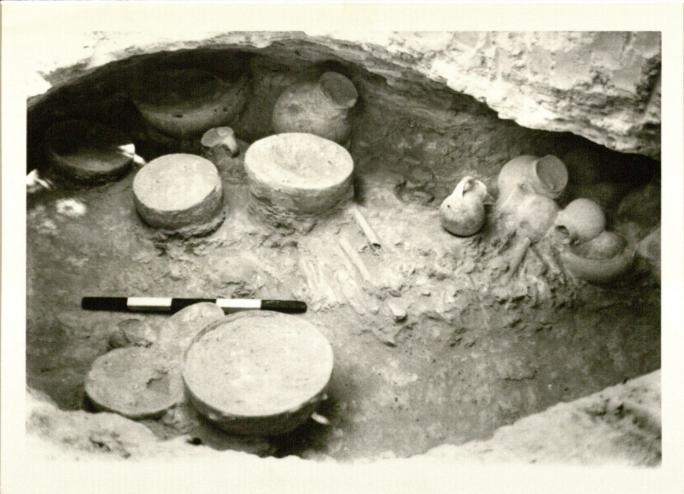

Below you will find a brief description of the photographs. Most of them correspond to those published in articles and so for further information see Archaeology 19 (1966) pp. 104-111 and BASOR 189 (Feb. 1968) pp. 12-41.

Cordially,

Nancy L. Lapp.

NLL/tat

01.36 general view of cemetery 38.68 A 81 S chamber and bone pile 07.25 A 21 charnel house 39.2 A 76 chamber looking East 38.54 A 76 shaft looking East 39.12 A 76 chamber looking East 38.67 A 76 W toward West blocking 44.26 A 53 looking East