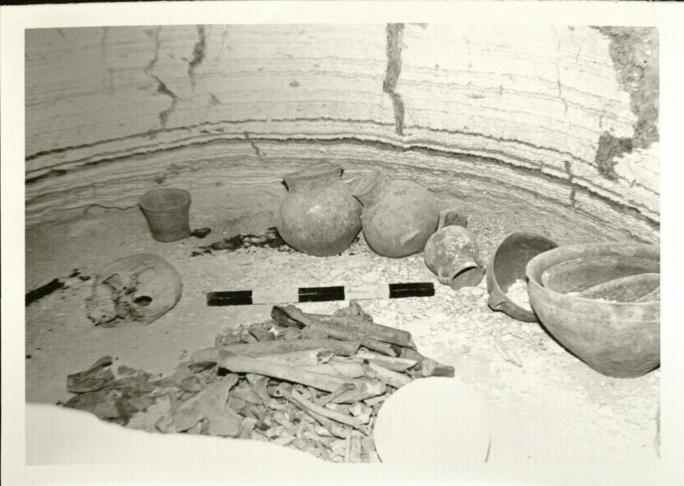

Below you will find a brief description of the photographs. Most of them correspond to those published in articles and so for further information see Archaeology 19 (1966) pp. 104-111 and BASOR 189 (Feb. 1968) pp. 12-41.

Cordially,

Nancy L. Lapp.

NLL/tat

01.36 general view of cemetery 38.68 A 81 S chamber and bone pile 07.25 A 21 charnel house 39.2 A 76 chamber looking East 38.54 A 76 shaft looking East 39.12 A 76 chamber looking East 38.67 A 76 W toward West blocking 44.26 A 53 looking East